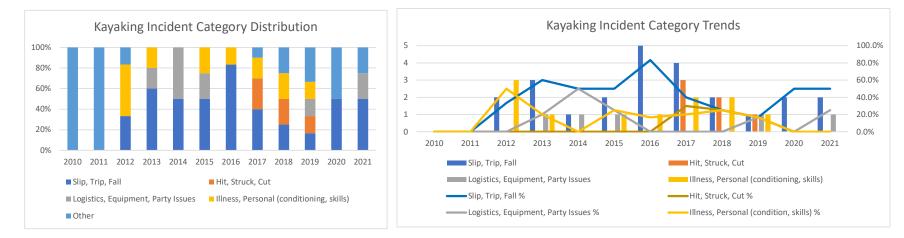

## Kayaking Incidents by Category

#### Through Sept 2021

|                                          | 2010 | 2011 | 2012  | 2013  | 2014  | 2015  | 2016  | 2017  | 2018  | 2019  | 2020  | 2021  |
|------------------------------------------|------|------|-------|-------|-------|-------|-------|-------|-------|-------|-------|-------|
| Slip, Trip, Fall                         | 0    | 0    | 2     | 3     | 1     | 2     | 5     | 4     | 2     | 1     | 2     | 2     |
| Hit, Struck, Cut                         | 0    | 0    | 0     | 0     | 0     | 0     | 0     | 3     | 2     | 1     | 0     | 0     |
| Logistics, Equipment, Party Issues       | 0    | 0    | 0     | 1     | 1     | 1     | 0     | 0     | 0     | 1     | 0     | 1     |
| Illness, Personal (conditioning, skills) | 0    | 0    | 3     | 1     | 0     | 1     | 1     | 2     | 2     | 1     | 0     | 0     |
| Other                                    | 3    | 1    | 1     | 0     | 0     | 0     | 0     | 1     | 2     | 2     | 2     | 1     |
| Total                                    | 3    | 1    | 6     | 5     | 2     | 4     | 6     | 10    | 8     | 6     | 4     | 4     |
| Slip, Trip, Fall %                       | 0.0% | 0.0% | 33.3% | 60.0% | 50.0% | 50.0% | 83.3% | 40.0% | 25.0% | 16.7% | 50.0% | 50.0% |
| Hit, Struck, Cut %                       | 0.0% | 0.0% | 0.0%  | 0.0%  | 0.0%  | 0.0%  | 0.0%  | 30.0% | 25.0% | 16.7% | 0.0%  | 0.0%  |
| Logistics, Equipment, Party Issues %     | 0.0% | 0.0% | 0.0%  | 20.0% | 50.0% | 25.0% | 0.0%  | 0.0%  | 0.0%  | 16.7% | 0.0%  | 25.0% |
| Illness, Personal (condition, skills) %  | 0.0% | 0.0% | 50.0% | 20.0% | 0.0%  | 25.0% | 16.7% | 20.0% | 25.0% | 16.7% | 0.0%  | 0.0%  |