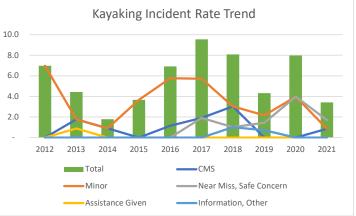

## Kayaking Incident Rates by Severity

## Through Sept 2021

|                         | 2012 | 2013 | 2014 | 2015 | 2016 | 2017 | 2018 | 2019 | 2020 | 2021 |
|-------------------------|------|------|------|------|------|------|------|------|------|------|
| CMS                     | -    | 1.8  | 0.9  | -    | 1.2  | 1.9  | 3.0  | -    | -    | 0.9  |
| Minor                   | 7.0  | 1.8  | 0.9  | 3.7  | 5.8  | 5.7  | 3.0  | 2.2  | 4.0  | 0.9  |
| Near Miss, Safe Concern | -    | -    | -    | -    | -    | 1.9  | 1.0  | 1.4  | 4.0  | 1.7  |
| Assistance Given        | -    | 0.9  | -    | -    | -    | -    | -    | -    | -    | -    |
| Information, Other      | -    | -    | -    | -    | -    | -    | 1.0  | 0.7  | -    | -    |
| Total                   | 7.0  | 4.4  | 1.8  | 3.7  | 6.9  | 9.5  | 8.1  | 4.3  | 8.0  | 3.4  |