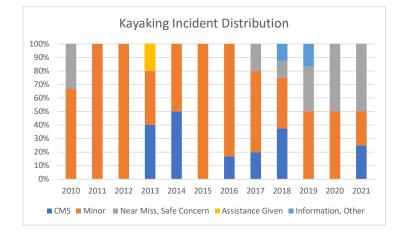

## Kayaking Incidents by Severity

#### Through Sept 2021

|                           | 2010  | 2011   | 2012   | 2013  | 2014  | 2015   | 2016  | 2017  | 2018  | 2019  | 2020  | 2021  |
|---------------------------|-------|--------|--------|-------|-------|--------|-------|-------|-------|-------|-------|-------|
| CMS                       | 0     | 0      | 0      | 2     | 1     | 0      | 1     | 2     | 3     | 0     | 0     | 1     |
| Minor                     | 2     | 1      | 6      | 2     | 1     | 4      | 5     | 6     | 3     | 3     | 2     | 1     |
| Near Miss, Safe Concern   | 1     | 0      | 0      | 0     | 0     | 0      | 0     | 2     | 1     | 2     | 2     | 2     |
| Assistance Given          | 0     | 0      | 0      | 1     | 0     | 0      | 0     | 0     | 0     | 0     | 0     | 0     |
| Information, Other        | 0     | 0      | 0      | 0     | 0     | 0      | 0     | 0     | 1     | 1     | 0     | 0     |
| Total                     | 3     | 1      | 6      | 5     | 2     | 4      | 6     | 10    | 8     | 6     | 4     | 4     |
| CMS %                     | 0.0%  | 0.0%   | 0.0%   | 40.0% | 50.0% | 0.0%   | 16.7% | 20.0% | 37.5% | 0.0%  | 0.0%  | 25.0% |
| Minor %                   | 66.7% | 100.0% | 100.0% | 40.0% | 50.0% | 100.0% | 83.3% | 60.0% | 37.5% | 50.0% | 50.0% | 25.0% |
| Near Miss, Safe Concern % | 33.3% | 0.0%   | 0.0%   | 0.0%  | 0.0%  | 0.0%   | 0.0%  | 20.0% | 12.5% | 33.3% | 50.0% | 50.0% |
| Assistance Given %        | 0.0%  | 0.0%   | 0.0%   | 20.0% | 0.0%  | 0.0%   | 0.0%  | 0.0%  | 0.0%  | 0.0%  | 0.0%  | 0.0%  |
| Information, Other %      | 0.0%  | 0.0%   | 0.0%   | 0.0%  | 0.0%  | 0.0%   | 0.0%  | 0.0%  | 12.5% | 16.7% | 0.0%  | 0.0%  |