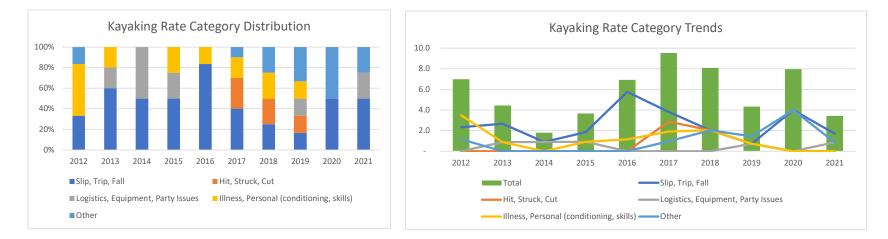

| Kayaking Incident Rate by Category       |      |      |      |      |      |      |      |      | Through Sept 2021 |      |  |  |
|------------------------------------------|------|------|------|------|------|------|------|------|-------------------|------|--|--|
|                                          | 2012 | 2013 | 2014 | 2015 | 2016 | 2017 | 2018 | 2019 | 2020              | 2021 |  |  |
| Slip, Trip, Fall                         | 2.3  | 2.7  | 0.9  | 1.8  | 5.8  | 3.8  | 2.0  | 0.7  | 4.0               | 1.7  |  |  |
| Hit, Struck, Cut                         | -    | -    | -    | -    | -    | 2.9  | 2.0  | 0.7  | -                 | -    |  |  |
| Logistics, Equipment, Party Issues       | -    | 0.9  | 0.9  | 0.9  | -    | -    | -    | 0.7  | -                 | 0.9  |  |  |
| Illness, Personal (conditioning, skills) | 3.5  | 0.9  | -    | 0.9  | 1.2  | 1.9  | 2.0  | 0.7  | -                 | -    |  |  |
| Other                                    | 1.2  | -    | -    | -    | -    | 1.0  | 2.0  | 1.4  | 4.0               | 0.9  |  |  |
| Total                                    | 7.0  | 4.4  | 1.8  | 3.7  | 6.9  | 9.5  | 8.1  | 4.3  | 8.0               | 3.4  |  |  |

# Kavaking Insident Rate by Cat