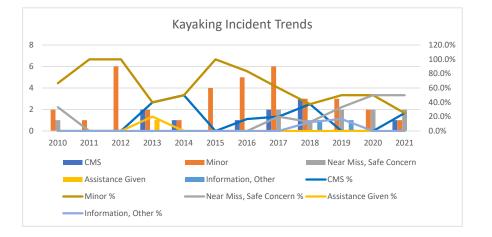

## Kayaking Incident Rates by Severity

## Through Sept 2021

|                         | 2012 | 2013 | 2014 | 2015 | 2016 | 2017 | 2018 | 2019 | 2020 | 2021 |
|-------------------------|------|------|------|------|------|------|------|------|------|------|
| CMS                     | -    | 1.8  | 0.9  | -    | 1.2  | 1.9  | 3.0  | -    | -    | 0.9  |
| Minor                   | 7.0  | 1.8  | 0.9  | 3.7  | 5.8  | 5.7  | 3.0  | 2.2  | 4.0  | 0.9  |
| Near Miss, Safe Concern | -    | -    | -    | -    | -    | 1.9  | 1.0  | 1.4  | 4.0  | 1.7  |
| Assistance Given        | -    | 0.9  | -    | -    | -    | -    | -    | -    | -    | -    |
| Information, Other      | -    | -    | -    | -    | -    | -    | 1.0  | 0.7  | -    | -    |
| Total                   | 7.0  | 4.4  | 1.8  | 3.7  | 6.9  | 9.5  | 8.1  | 4.3  | 8.0  | 3.4  |