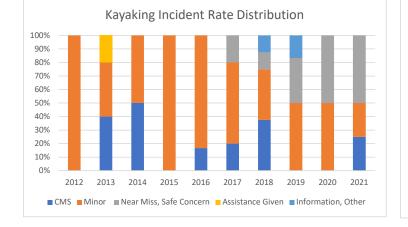

## Kayaking Incident Rates by Severity

## Through Sept 2021

|                         | 2012 | 2013 | 2014 | 2015 | 2016 | 2017 | 2018 | 2019 | 2020 | 2021 |
|-------------------------|------|------|------|------|------|------|------|------|------|------|
| CMS                     | -    | 1.8  | 0.9  | -    | 1.2  | 1.9  | 3.0  | -    | -    | 0.9  |
| Minor                   | 7.0  | 1.8  | 0.9  | 3.7  | 5.8  | 5.7  | 3.0  | 2.2  | 4.0  | 0.9  |
| Near Miss, Safe Concern | -    | -    | -    | -    | -    | 1.9  | 1.0  | 1.4  | 4.0  | 1.7  |
| Assistance Given        | -    | 0.9  | -    | -    | -    | -    | -    | -    | -    | -    |
| Information, Other      | -    | -    | -    | -    | -    | -    | 1.0  | 0.7  | -    | -    |
| Total                   | 7.0  | 4.4  | 1.8  | 3.7  | 6.9  | 9.5  | 8.1  | 4.3  | 8.0  | 3.4  |